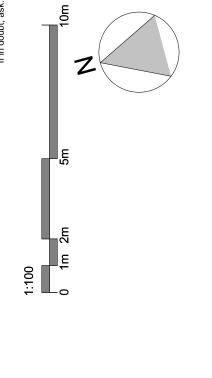

view from across junction

view from behind adjacent takeaway

looking down Lances Hill

22.10.18 09.10.18 05.12.18 Ground floor retail entrance balcony amended amended 8 оппо 工

scheme redesign 5 P P S S S

building set back to existing outline general update

A Head Of Time Estates Ltd

client

182-184 Bitterne Road West, Southampton project

3D views <u>⊕</u> drawn checked <u>.</u> ලි paper **A**3 scale 01/31/17

dwg. no.

37009

T rev. no.

no.186 Bitterne Road West