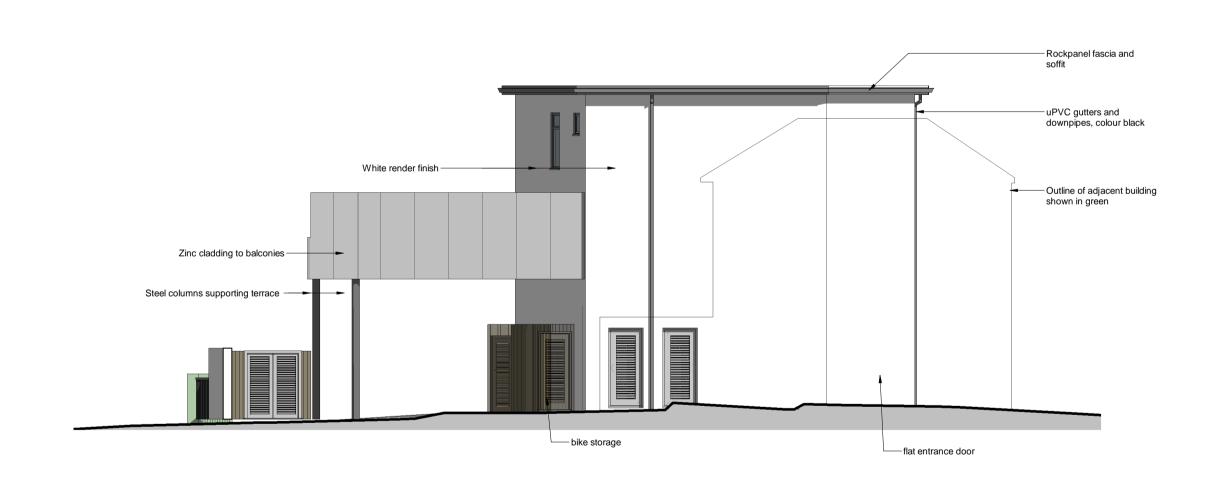

22.10.18 09.10.18 05.12.18 Ground floor retail entrance balcony amended amended 8 оппо 工

scheme redesign 5 P P S S S

building set back to existing outline general update

16 08 18

> general update following pre-app comments

updated for pre-app submission general update

ව ව

ВΑ

20.02.17

**PLANNING** 



1-3 Lyon Siteet, Southampton, Hampshire, SO14 0LD admin@studiofourarchitects-soton.co.uk t: 023 8022 8923 www.studiofourarchitects.com

A Head Of Time Estates Ltd

client

182-184 Bitterne Road West, Southampton project

3D views <u>⊕</u> drawn checked <u>.</u> ලි paper **A**3 scale 01/31/17

dwg. no.

37009

T rev. no.





no.186 Bitterne Road West

Application site

### North (Bitterne Rd) elevation 1:100



## South (rear) elevation 1:100



### West (Athelstan Road) elevation



#### East elevation 1:100

| L | GJ | bin holding area amended                                         | 27.02.19 |
|---|----|------------------------------------------------------------------|----------|
| K | GJ | flat entrance amended; bin holding area added                    | 27.02.19 |
| J | GJ | flat entrance door amended                                       | 27.02.19 |
| Н | GJ | balcony height dimensioned                                       | 14.12.18 |
| G | KB | Ground floor retail entrance amended                             | 05.12.18 |
| F | GJ | balcony amended                                                  | 22.10.18 |
| Ε | GJ | obscure glazing indicated                                        | 16.10.18 |
| D | GJ | second floor windows amended