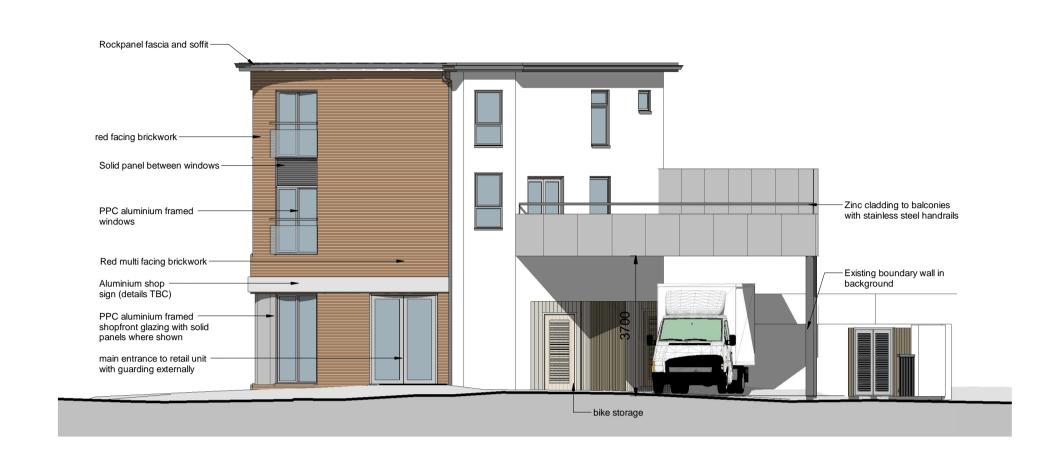

### North (Bitterne Rd) elevation 1:100

#### East elevation 1:100

| L | GJ | bin holding area amended                                         | 27.02.19 |
|---|----|------------------------------------------------------------------|----------|
| K | GJ | flat entrance amended; bin holding area added                    | 27.02.19 |
| J | GJ | flat entrance door amended                                       | 27.02.19 |
| Н | GJ | balcony height dimensioned                                       | 14.12.18 |
| G | KB | Ground floor retail entrance amended                             | 05.12.18 |
| F | GJ | balcony amended                                                  | 22.10.18 |
| Ε | GJ | obscure glazing indicated                                        | 16.10.18 |
| D | GJ | second floor windows amended                                     | 15.10.18 |
| С | GJ | columns,render finish, window above residential entrance amended | 29.08.18 |
| В | KB | balcony,roof,render finish amended                               | 28.08.18 |
| Α | KB | building set back to existing outline                            | 16.08.18 |
|   |    |                                                                  |          |